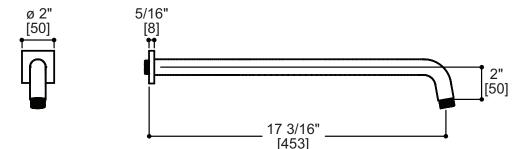

# shower arm M820

18" round shower arm with square flange

## FEATURES

Solid brass construction 1/2" NPT male connection